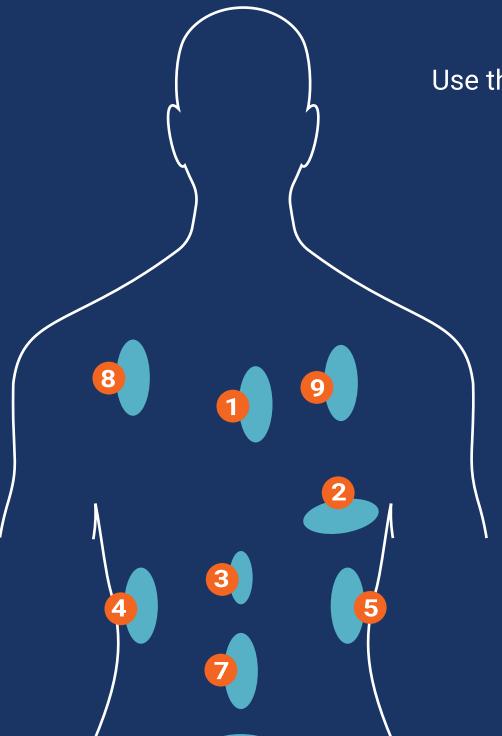

## **Rush Exam Protocol** *Rapid Ultrasound for Shock and Hypotension*

Use the mnemonic **HIMAP-"ED"** to remember...

#### Heart

- Parasternal long cardiac view
- 2 Apical 4-chamber cardiac view

#### VC

Inferior Vena Cava View

### Morison's

- 4 RUQ Morison's view
- 5 LUQ splenorenal view
- 👌 Bladder view

#### Aorta

7 Aortic slide views

# Pulmonary 8 Left Lung zone #1 9 Right Lung zone #5

✓ Use a curvilinear array for all views.
 ✓ Add in a search for ectopic pregnancy and DVT depending upon clinical circumstances.

The Point-of-Care Ultrasound (POCUS) Certification Academy<sup>™</sup> exists to provide physicians and advanced care providers the opportunity to collaborate in the shared mission of improving global health and setting the standards of excellence in POCUS. **Pocus.org/Tips**