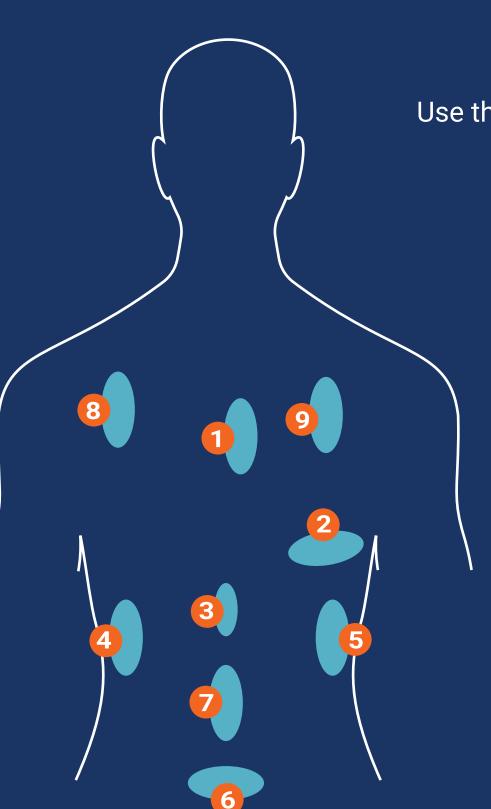

Use the mnemonic **HIMAP-"ED"** to remember...

### Heart

- Parasternal long cardiac view
- Apical 4-chamber cardiac view

#### VC

3 Inferior Vena Cava View

## Morison's

- **RUQ Morison's view**
- LUQ splenorenal view
- Bladder view

#### **A**orta

Aortic slide views

# **P**ulmonary

- Left Lung zone #1
- Right Lung zone #5
- √ Use a curvilinear array for all views.
- √ Add in a search for ectopic pregnancy and DVT depending upon clinical circumstances.

The Point-of-Care Ultrasound (POCUS) Certification Academy™ exists to provide physicians and advanced providers the opportunity to collaborate in the shared mission of improving global health and setting the standards of excellence in POCUS.