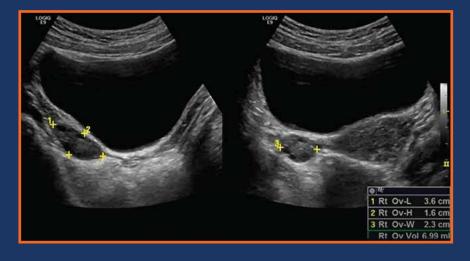

## **Longitudinal Uterus**

**Transverse Uterus** 

- Measure Length of Uterus - Measure Endometrial Stripe - Measure Width of Uterus - Endometrial Stripe

**Measure Right Ovary** 

**Measure Left Ovary** 

Check for Free Fluid in Pouch of Douglas /Cul De Sac