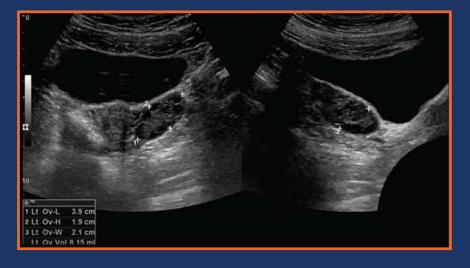

## **Longitudinal Uterus**

**Transverse Uterus** 

- Measure Length of Uterus - Measure Endometrial Stripe - Measure Width of Uterus - Endometrial Stripe

**Measure Right Ovary** 

**Measure Left Ovary** 

Check for Free Fluid in Pouch of Douglas /Cul De Sac