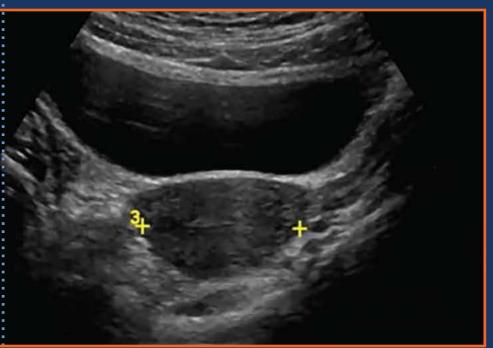

## **Longitudinal Uterus**

**Transverse Uterus** 

- Measure Length of Uterus - Measure Endometrial Stripe - Measure Width of Uterus - Endometrial Stripe

**Measure Right Ovary** 

**Measure Left Ovary** 

Check for Free Fluid in Pouch of Douglas /Cul De Sac