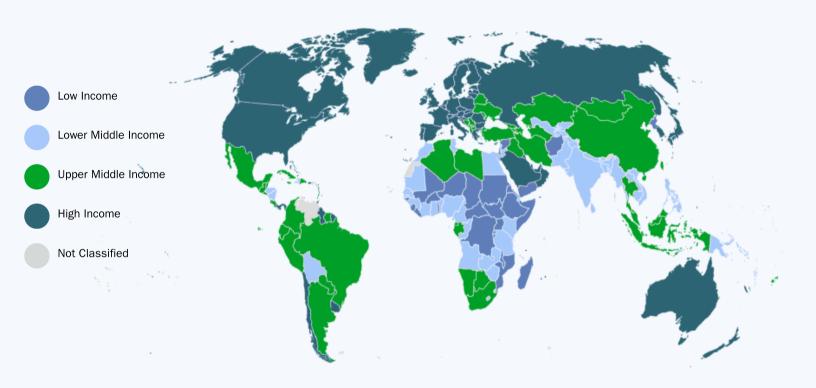

### **Global Pricing by World Bank Classification**

The POCUS Certification Academy's goal is to make certification more accessible to healthcare professionals worldwide. We are pleased to offer reduced fees for eligible countries, in alignment with the <u>World Bank</u>'s national income classifications.

The World Bank's national income tiers are updated every year on **July 1st** using each country's Gross National Income (GNI) per capita from the previous calendar year. Countries are classified into four tiers: low, lower-middle, upper-middle, and high income.

### **How to Determine Your Tier and Apply:**

- Refer to the map and key above to identify your country of residence and its classification (See full list of regions/ countries/territories here)
- Match your classification to the corresponding tier
- Follow the application instructions below to access the discounted price